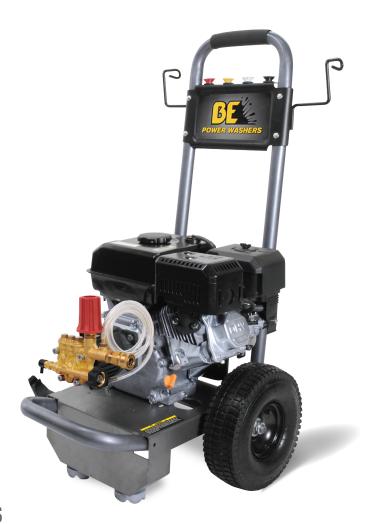

# **B317RA**

# **SPECIFICATIONS**

| PART#  | GPM | PSI  | DISPLACEMENT    | AXIAL PUMP   | UNLOADER |
|--------|-----|------|-----------------|--------------|----------|
| B317RA | 2.3 | 3100 | 210cc POWEREASE | AR RMV25G30D | BUILT-IN |

## ACCESSORIES INCLUDED

| PART #        | DESCRIPTION                                     |
|---------------|-------------------------------------------------|
| 85.225.229N   | 1/4" 25' THERMOPLASTIC NYLON BRAIDED HOSE       |
| 85.205.052    | SPLIT WAND ASSEMBLY WITH GUN                    |
| 85.210.025BEP | #2.5 QUICK CONNECT NOZZLES: 0°,15°, 40°, SOAPER |
| 85.309.124    | SPLIT LANCE, O-RING                             |

#### ■ ADDITIONAL INFO

- LOW PRESSURE CHEMICAL INJECTOR
- POWDER COATED STEEL FRAME PART# 85.600.124
- 10" PNEUMATIC TIRES PART# 85.660.104
- ENGINE OIL 10W 30 PART# 85.490.002
- PUMP OIL 30W NON DETERGENT PART# 85.490.000
- 3/4" KEYED SHAFT
- THERMAL VALVE PART# 85.300.022